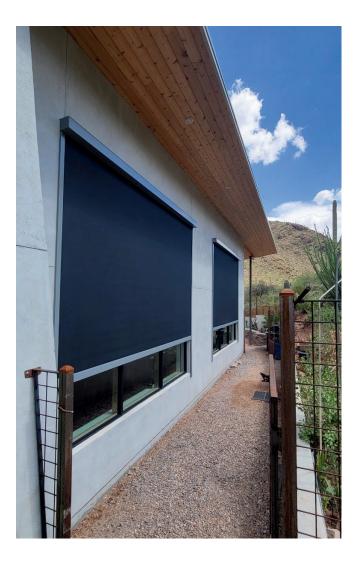

### ELEVATED OUTDOOR LIVING

Enjoy your outdoors in style with a Templar Screens Motorized Screen. Lounge in the fresh air without unbearable heat, keep bugs out, and experience true privacy and peace of mind. With a Templar Screens system, you can experience paradise without ever leaving your backyard.

### PROTECT YOUR VIEW

With our multi-functional system, you can keep the sun, pests, and prying eyes at bay while preserving your view as if the screen isn't there. Even with our heavy-duty mesh fabrics, you'll still enjoy a clear, picturesque view. Outdoor living has never been easier.