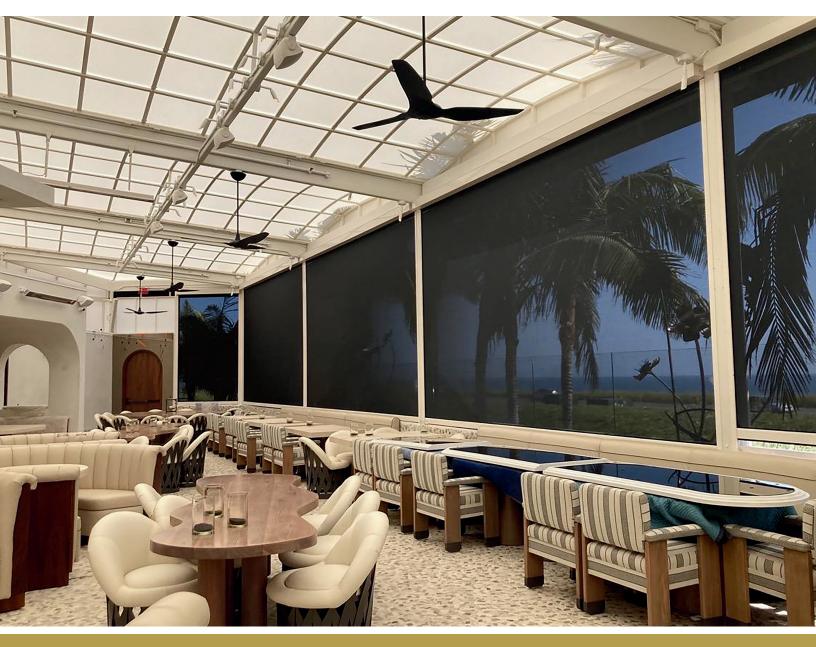

### PROTECT YOUR VIEW

With our multi-functional system, you can keep the sun, pests, and prying eyes at bay while preserving your view as if the screen isn't there. Even with our heavy-duty mesh fabrics, you'll still enjoy a clear, picturesque view. Outdoor living has never been easier.

Our screens are multifunctional; one of the best attributes of a motorized system is that it can be configured for a specific usage or a combination of many. Our sleek, durable system can be flawlessly applied to your home for any application. Whether you're looking for weather protection, bug screens, or privacy, we've got you covered. E-La