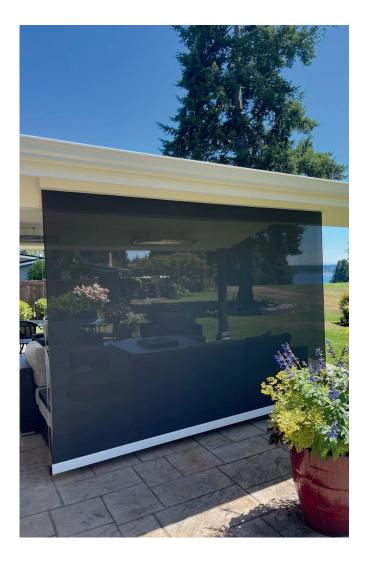

### ELEVATED OUTDOOR LIVING

Enjoy your outdoors in style with a Templar Screens Motorized Screen. Lounge in the fresh air without unbearable heat, keep bugs out, and experience true privacy and peace of mind. With a Templar Screens system, you can experience paradise without ever leaving your backyard.

Our screens are multifunctional; one of the best attributes of a motorized system is that it can be configured for a specific usage or a combination of many. Our sleek, durable system can be flawlessly applied to your home for any application. Whether you're looking for weather protection, bug screens, or privacy, we've got you covered. E-La

### PROTECT YOUR VIEW

With our multi-functional system, you can keep the sun, pests, and prying eyes at bay while preserving your view as if the screen isn't there. Even with our heavy-duty mesh fabrics, you'll still enjoy a clear, picturesque view. Outdoor living has never been easier.