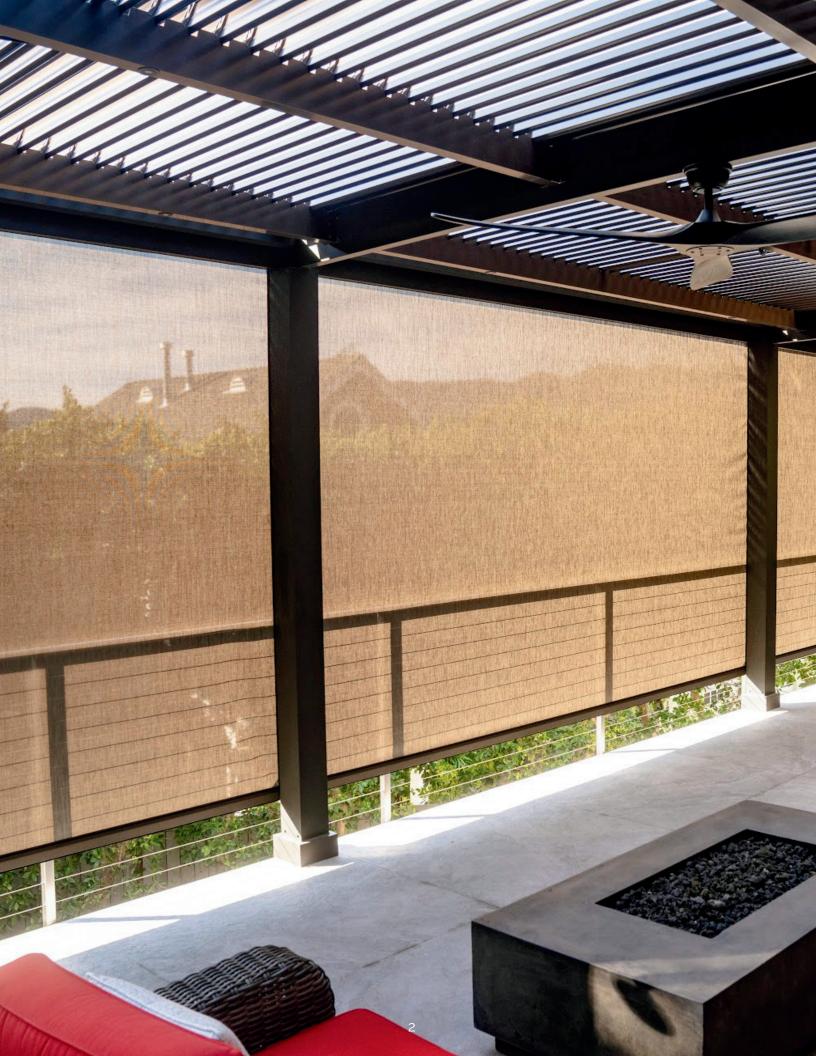

### PROTECT YOUR VIEW

With our multi-functional system, you can keep the sun, pests, and prying eyes at bay while preserving your view as if the screen isn't there. Even with our heavy-duty mesh fabrics, you'll still enjoy a clear, picturesque view. Outdoor living has never been easier.

Our screens are multifunctional; one of the best attributes of a motorized system is that it can be configured for a specific usage or a combination of many. Our sleek, durable system can be flawlessly applied to your home for any application. Whether you're looking for weather protection, bug screens, or privacy, we've got you covered. E-La