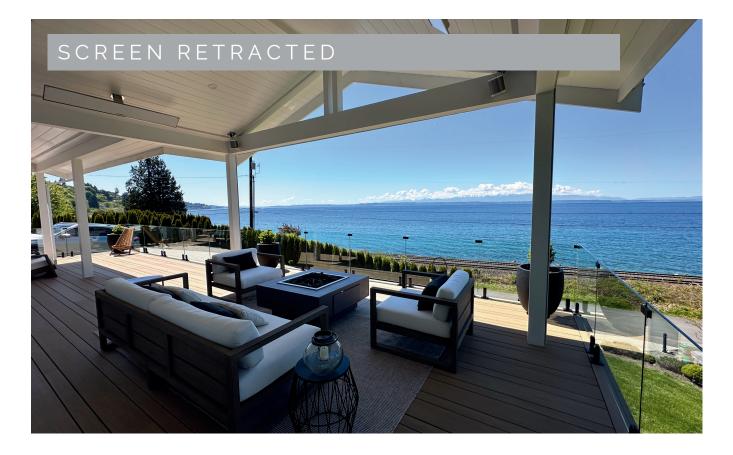

### ELEVATED OUTDOOR LIVING

Enjoy your outdoors in style with a Templar Screens Motorized Screen. Lounge in the fresh air without unbearable heat, keep bugs out, and experience true privacy and peace of mind. With a Templar Screens system, you can experience paradise without ever leaving your backyard.

### PROTECT YOUR VIEW

With our multi-functional system, you can keep the sun, pests, and prying eyes at bay while preserving your view as if the screen isn't there. Even with our heavy-duty mesh fabrics, you'll still enjoy a clear, picturesque view. Outdoor living has never been easier.