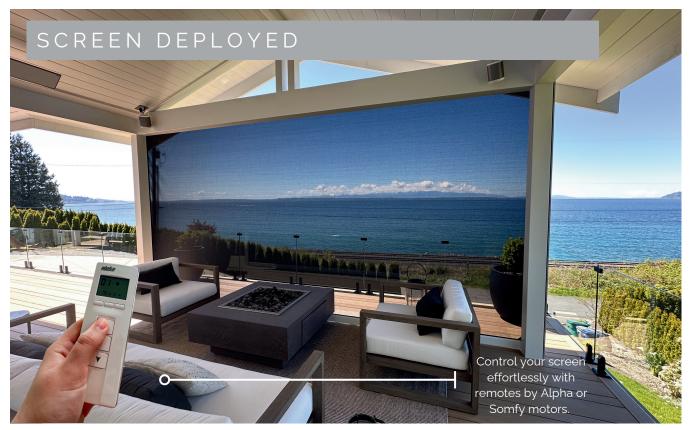

Our screens are multifunctional; one of the best attributes of a motorized system is that it can be configured for a specific usage or a combination of many. Our sleek, durable system can be flawlessly applied to your home for any application. Whether you're looking for weather protection, bug screens, or privacy, we've got you covered. E-La

### PROTECT YOUR VIEW

With our multi-functional system, you can keep the sun, pests, and prying eyes at bay while preserving your view as if the screen isn't there. Even with our heavy-duty mesh fabrics, you'll still enjoy a clear, picturesque view. Outdoor living has never been easier.