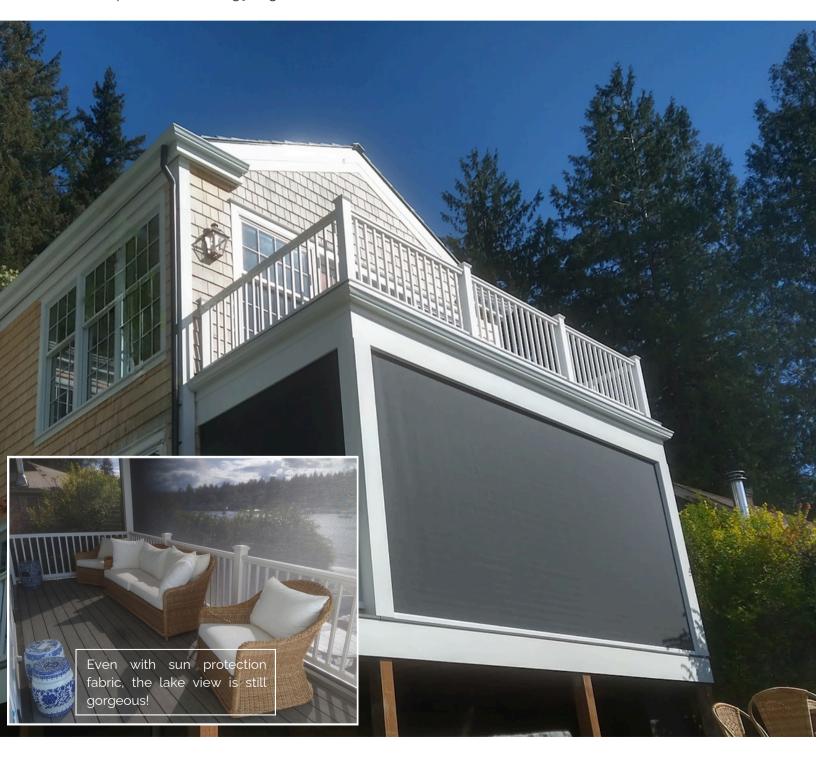

### PROTECT YOUR VIEW

Our screens, while excellent at blocking what you don't want, are also a wonderful way to enjoy your scenery. Block the sun, pests, and nosy neighbors, but enjoy your view as if your screen isn't there. Even our privacy and sun protection fabric will maintain a picturesque view from your space. Outdoor living just got easier.