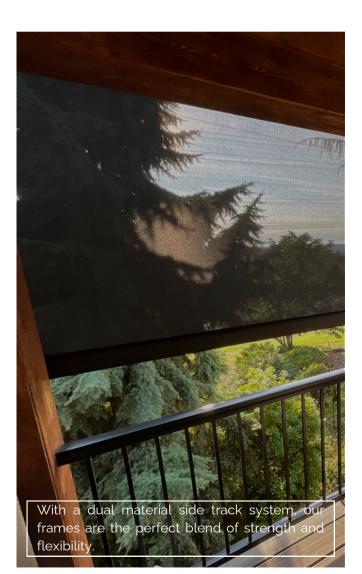

### PROTECT YOUR VIEW

Our screens, while excellent at blocking what you don't want, are also a wonderful way to enjoy your scenery. Block the sun, pests, and nosy neighbors, but enjoy your view as if your screen isn't there. Even our privacy and sun protection fabric will maintain a picturesque view from your space. Outdoor living just got easier.

## TO MEET YOUR NEEDS

Not all homes are created equal. We offer a variety of retention and hem bar options that **best fit** your home size and shape.

Our screens are **multi-functional**; one of the great attributes of a motorized system is that it can be configured for a specific usage or a combination of many. Our sleek, durable system can be **flawlessly** applied to your home for any application. Whether you're looking for weather protection, bug screens, or privacy, **we've got you covered**.